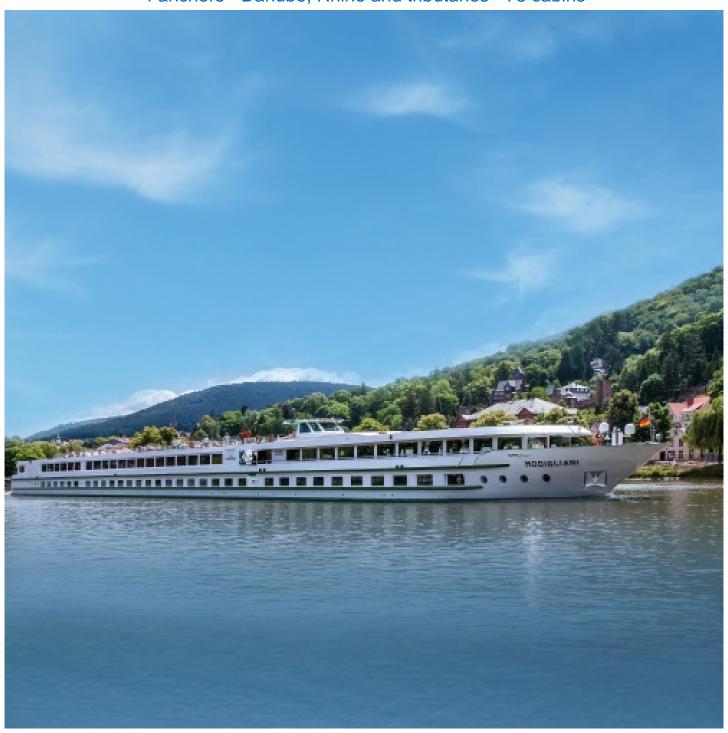

## MS Modigliani

4 anchors - Danube, Rhine and tributaries - 78 cabins

Edition 2019 - MOD\_V3 1 / 4

# MS Modigliani

The MS Modigliani sails on the Danube, the Rhine and its tributaries.