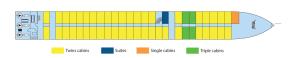

## Decks and technical details

#### MAIN DECK 50 cabins

### **UPPER DECK 28 cabins**

### SUN DECK

**MAIN DECK: LIBRARY** 

UPPER DECK: RESTAURANT - RECEPTION DESK - LOUNGE BAR WITH DANCEFLOOR

Edition 2019 - MOD\_V3

Year Built: 2001

Year Renovated: 2011 Guest capacity: 159

Length: 110

Number of cabin decks: 2 Number of cabins: 78

Width: 11.40 Cabins outside

**Cabin for Mobility Impaired** 

**SUN DECK:** FITNESS - SUN DECK

Edition 2019 - MOD\_V3 4 / 4