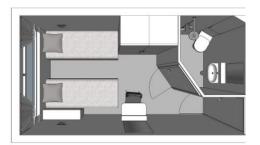

## **Cabins**

- Main deck 1 double bed Suit 16 m<sup>2</sup>
- Main deck 1 single bed 11 m<sup>2</sup>
- Main deck 2 adjustable twin beds 11 m<sup>2</sup>
- Main deck 3 beds 11 m<sup>2</sup>
- Upper deck 2 adjustable twin beds 11 m<sup>2</sup>
- Upper Deck 1 double bed disabled person 11 m<sup>2</sup>

## Cabins equipments

- TV
- Telephone (for internal calls only)
- Bathroom with shower and toilet
- Towels
- Safe
- Independent air-conditioning
- Electricity 220V
- Wi-Fi

Please note that there is no laundry service on board the ship.