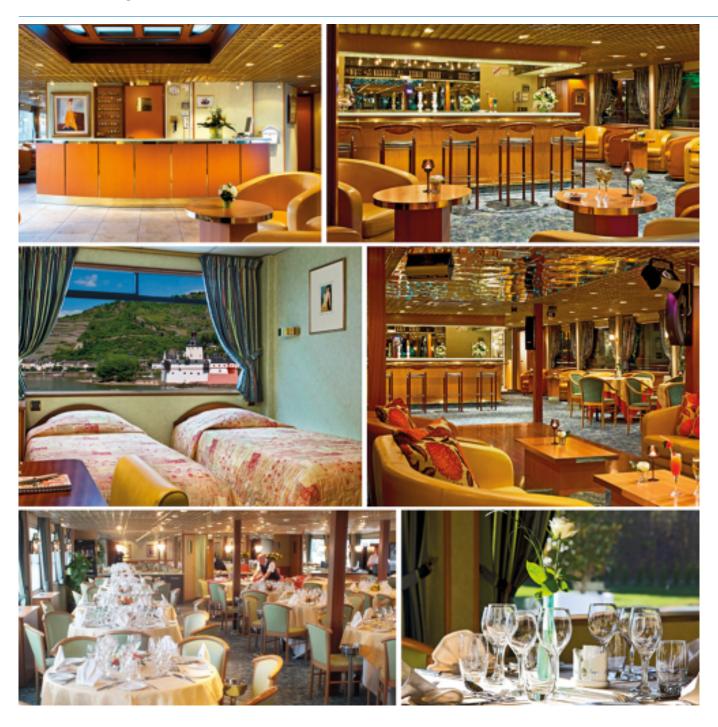

## MS Modigliani

4 anchors - Danube, Rhine and tributaries - 78 cabins





Edition 2019 - MOD\_V3 1 / 4

# MS Modigliani

The MS Modigliani sails on the Danube, the Rhine and its tributaries.

## Interior design



Edition 2019 - MOD\_V3 2 / 4

## **Cabins**



- Main deck 1 double bed Suit 16 m<sup>2</sup>
- Main deck 1 single bed 11 m<sup>2</sup>
- Main deck 2 adjustable twin beds 11 m<sup>2</sup>
- Main deck 3 beds 11 m<sup>2</sup>
- Upper deck 2 adjustable twin beds 11 m<sup>2</sup>
- Upper Deck 1 double bed disabled person 11 m<sup>2</sup>

## Cabins equipments

- TV
- Telephone (for internal calls only)
- Bathroom with shower and toilet
- Towels
- Safe
- Independent air-conditioning
- Electricity 220V
- Wi-Fi

Please note that there is no laundry service on board the ship.

## Decks and technical details

#### MAIN DECK 50 cabins



### **UPPER DECK 28 cabins**



### SUN DECK



**MAIN DECK: LIBRARY** 

UPPER DECK: RESTAURANT - RECEPTION DESK - LOUNGE BAR WITH DANCEFLOOR

Edition 2019 - MOD\