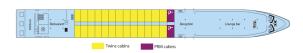

## Decks and technical details

#### MAIN DECK 50 cabins

### **UPPER DECK 28 cabins**

### SUN DECK

**MAIN DECK: LIBRARY** 

UPPER DECK: RESTAURANT - RECEPTION DESK - LOUNGE BAR WITH DANCEFLOOR

Edition 2019 - MOD\_V3

Year Built: 2001

Year Renovated: 2011 Guest capacity: 159

Length: 110

Number of cabin decks: 2 Number of cabins: 78

Width: 11.40 Cabins outside

**Cabin for Mobility Impaired** 

**SUN DECK:** FITNESS - SUN DECK

Edition 2019 - MOD\_V3 4 / 4